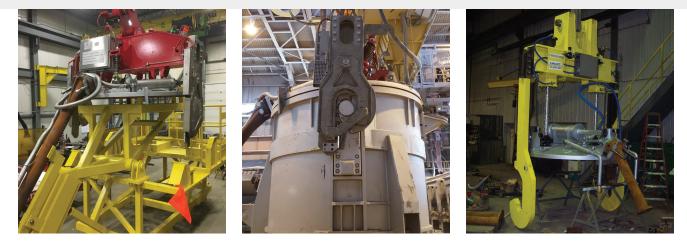

## **Cell Siphoning Lifting Beam**

— Siphoning lifting beam with innovative gripper system for increased capacity crucibles.

## BENEFITS

- Facilitates increase of amperage
- Minimised dead weight
- Ultra light equipment without counterweight
- Use of existing overhead crane
- Increased crucible capacity
- Ultra-thin gripper system
- Increased integrated security

## **TECHNICAL FEATURES**

- Design with minimum weight so as to not compromise a safety factor of 10
- Innovative balancing system without use of counterweight
- Control box integrated to the lifting beam
- System of locks and indicators with integrated "failsafe" security
- \*\* Increase your productivity with our siphoning lifting beam by using an innovative lifting point mechanism, which will allow the use of wider, higher capacity crucibles to carry more metal.